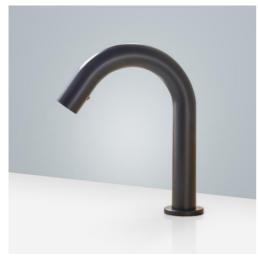

### Specs:

- Type: Matte Black Hand Touch Tap Automatic Inflated Sensor Faucet
- Sensor Distance: 2.7" -3.1"
- Water Pressure Range : 0.5 wpa --0.6 wpa
- Faucet Material: Solid Brass
- Hot and Cold Hose Material: Stainless Steel
- Mixer Tap Material: Ceramic
- Item Finished: matte black
- Install Way: Deck Mounted Combinations
- Number of The Install Hole: Single hole
- Water Spout Way: water column
- warm And Cold: yes
- Connection Parts Size: ½ " NPT connectors
- Applicable Water temperature : 0 - 45 Degree
- Droplet Free Ceramic Disc Cartridge For
- Brand New In Box Ready to ship
- Soap To The Non-tarnish Life Shine
- GPM 1.2