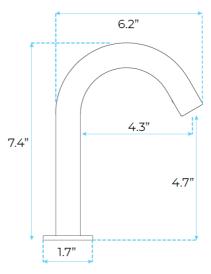

### Specs:

- Type: Matte Black Hand Touch Tap Automatic Inflated Sensor Faucet
- Sensor Distance: 2.7" -3.1"
- Water Pressure Range : 0.5 wpa --0.6 wpa
- Faucet Material: Solid Brass
- Hot and Cold Hose Material: Stainless Steel
- Mixer Tap Material: Ceramic
- Item Finished: matte black
- Install Way: Deck Mounted Combinations
- Number of The Install Hole: Single hole
- Water Spout Way: water column
- warm And Cold: yes
- Connection Parts Size: ½ " NPT connectors
- Applicable Water temperature : 0 - 45 Degree
- Droplet Free Ceramic Disc Cartridge For
- Brand New In Box Ready to ship
- Soap To The Non-tarnish Life Shine
- GPM 1.2