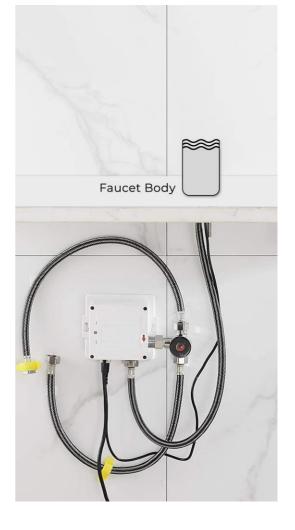

### Specs:

- Type: Matte Black Hand Touch Tap Automatic Inflated Sensor Faucet
- Sensor Distance: 2.7" -3.1"
- Water Pressure Range : 0.5 wpa --0.6 wpa
- Faucet Material: Solid Brass
- Hot and Cold Hose Material: Stainless Steel
- Mixer Tap Material: Ceramic
- Item Finished: matte black
- Install Way: Deck Mounted Combinations
- Number of The Install Hole: Single hole
- Water Spout Way: water column
- warm And Cold: yes
- Connection Parts Size: ½ " NPT connectors
- Applicable Water temperature : 0 - 45 Degree
- Droplet Free Ceramic Disc Cartridge For
- Brand New In Box Ready to ship
- Soap To The Non-tarnish Life Shine
- GPM 1.2